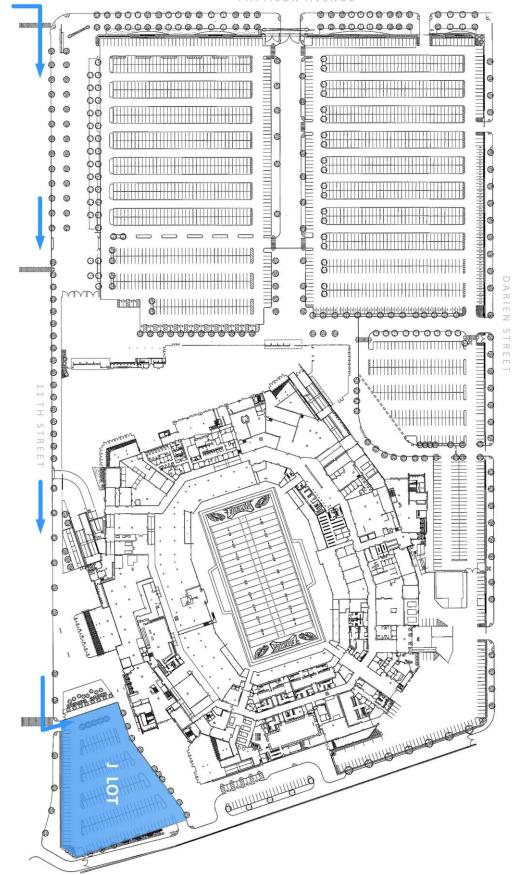

# LINCOLN FINANCIAL FIELD J LOT - WEST VIP

One Lincoln Financial Field Way ◆ Philadelphia, PA

### FROM THE SOUTH:

Take I-95 North to the Broad Street Exit (Exit 17). Proceed to the third light (Pattison Avenue) and turn right. Continue on Pattison Avenue and at the traffic light, turn right onto 11<sup>th</sup> Street. Follow 11<sup>th</sup> Street down toward I-95. Lot J will be on your left.

#### FROM THE NORTH:

Take I-95 South to the Broad Street Exit (Exit 17). Turn right at the bottom of the ramp. Proceed to the third light (Pattison Avenue) and turn right. Continue on Pattison Avenue and at the traffic light, turn right onto 11<sup>th</sup> Street. Follow 11<sup>th</sup> Street down toward I-95. Lot J will be on your left.

#### FROM THE WEST:

Take I-76 East to the Broad Street Exit (Exit 349). Make a right onto Broad Street and proceed south towards the Sports Complex. Turn left onto Pattison Avenue. Continue on Pattison Avenue and at the traffic light, turn right onto 11<sup>th</sup> Street. Follow 11<sup>th</sup> Street down toward I-95. Lot J will be on your left.

## FROM THE EAST:

Take I-76 West (Walt Whitman Bridge) to the Broad Street Exit (Exit 349). Go through stop sign and make a left at the light onto Broad Street. Proceed through several lights and turn left onto Pattison Avenue. Continue on Pattison Avenue and at the traffic light, turn right onto 11th Street. Follow 11th Street down toward I-95. Lot J will be on your left.